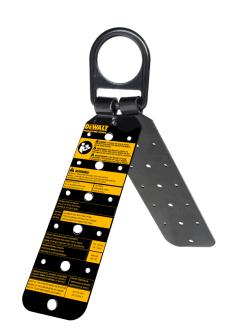

# **REUSABLE ROOFTOP ANCHOR**

# **Hinged Steel Anchor**

#### **BENEFITS AND FEATURES**

The DEWALT Reusable Roof Anchor is designed for use on wood, structures The hinged design allows it to work on nearly all roof pitches. The anchor is made of coated steel for longer lasting product life. It can be installed with either screws or nails (depending on roof pitch), and comes with both nails and a QTY 12 # 12×2" hex head fasteners.

**REUSABLE DESIGN:** Designed for multiple use with new fasteners.

**VERSATILITY:** Hinged design allows anchor to adapt to varying roof pitches and comes with both nails and screws for easy installation.

**DURABILITY:** Plated steel construction, powder coated high strength and durability.

**Total Length:** 20.47 in. [52 cm.]

Worker Capacity Range: 130-420 lbs. (58-190 kg)

Min. Breaking Strength: 5,000 lbs.(2267 kg)