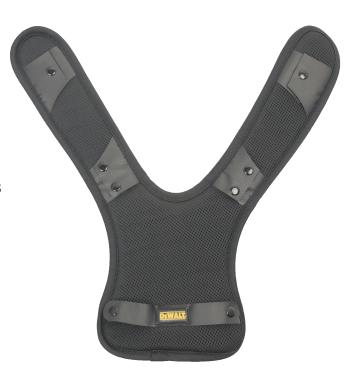

# **DEWALT - Removable Comfort Pad**

## **BENEFITS AND FEATURES**

The DEWALT Removable Back Pad provides increased comfort can be easily attached to All DEWALT D1000 harnesses.

ADDED CONFORT: The DEWALT harness pad easily snaps to your existing harness to provide increased comfort.

QUICK ATTACHMENT: Multi-snap design allows padding to be quickly attached.