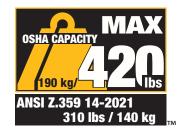

**STRENGTH:** Rated OSHA & ANSI, the DEWALT D100P is an exceptional fall protection connector and reduces free fall and arrest forces on the body.

**FLEXIBILITY:** The DEWALT D100P Twin unit provides a trip-free connector experience while allowing ease of movement.

## RELEVANT STANDARDS

Meets ANSI Z359.14-2021, OSHA 1926.502 and 1910.66