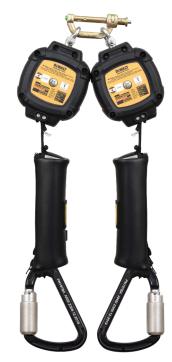

# **D100P Personal SRL - Twin Leg - Aluminum Carabiner**

## DXFP242412-006

#### **BENEFITS AND FEATURES**

The DEWALT 6 ft. (1.8 m) twin personal SRL with aluminum carabiner at anchor end provides users with a lightweight, versatile and rugged fall protection connector for a wide variety of applications.

**DURABILITY:** The rugged high impact strength polymer housing with recessed labels ensures longevity, even in the toughest conditions.

**CONNECTOR ANCHOR END:** 3,600 lbs. (16kN) gate Aluminum (High strength aluminum alloy) Carabiner

**HARNESS CONNECTOR:** 3,600 lbs. (16kN) gate Steel (galvanized alloy steel with golden yellow/silver passivation) Carabiner

Units Weight: 5.20 lbs. (2.36 kg)

**Material:** Casing: High Impact Strength Polymer Lifeline: Dyneema webbing 13/16 in. (20.6 mm)