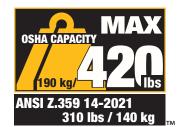

### **SPECIFICATIONS**

CONNECTOR ANCHOR END: 3,600 lbs. (16kN) Gate Aluminum Snap

Hook

**HARNESS CONNECTOR:** Energy Absorber

**Unit Weight:** 8.23 lbs. (3.73 kg)

Material:

Casing: High Impact Strength Polymer

### **RELEVANT STANDARDS**

Meets ANSI Z359.14-2021, OSHA 1926.502 and 1910.66