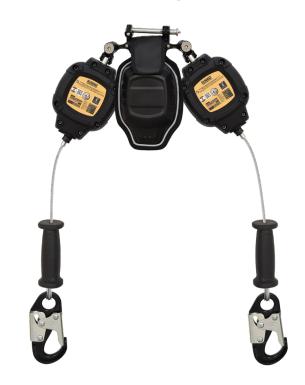

## D200P Personal SRL - Leading Edge - Twin - Aluminum Snap Hook

DXFP272222-008

#### **BENEFITS AND FEATURES**

The DEWALT 8.5 ft. (2.59 m) twin leading edge personal SRD with aluminum snap hooks at anchor end provides users with a lightweight, versatile and rugged 100% tie-off fall protection connector that can be anchored at foot-level or above for a wide variety of applications.

**STRENGTH:** Rated OSHA & ANSI, the DEWALT D200P LE is an exceptional fall protection connector and reduces free fall and arrest forces on the body.

**FLEXIBILITY:** The DEWALT D200P LE provides a trip-free connector experience while allowing ease of movement.

**DURABILITY:** The rugged high impact strength polymer housing with recessed labels ensures longevity, even in the toughest conditions.

### **SPECIFICATIONS**

CONNECTOR ANCHOR END: 3,600 lbs. (16kN) Gate Aluminum Snap

Hook

**HARNESS CONNECTOR:** Energy Absorber

**Unit Weight:** 8.23 lbs. (3.73 kg)

Material:

Casing: High Impact Strength Polymer

Lifeline: Galvanized Steel Cable 3/16 in. (4.8 mm)