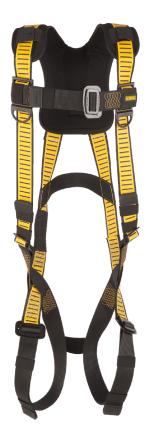

#### **BENEFITS AND FEATURES**

The DEWALT D1000 Full Body Harness provides an exceptional range of features at a surprisingly affordable price. The harness has 5 points of adjustment, pass-through chest and tongue buckle leg connections, lanyard keepers, and heavy-duty, repellent polyester webbing. Some models come with a removable shoulder pad included for added comfort.

**DURABILITY:** Polyester webbing with repellent coating resists stains from oil and water.

**QUICK HARNESS CONNECTIONS:** The pass-through buckles provide a quick and easy fit when donning the harness.

**CONVENIENT LANYARD STORAGE**: Two lanyard keepers to safely park unused lanyard leg.

**VERSATILITY:** The quick connect SRL adapter allows for fast installation of your SRL while leaving the D-Ring free for lanyards and rescue device connections

Webbing Polyester: 5,000 lbs. (2267 KG.) min. static strength

Weight Rating: Harness rated to 310 lbs. (141 kg)

**Buckles and Adjusters:** Plated alloy steel

Materials of construction: Repellent Webbing Polyester