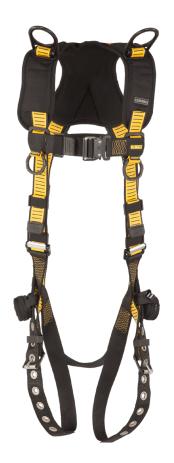

# **D3000 HARNESS**

**Vest Style, 5-Point, Back and Shoulder D-Rings, QC Chest, TB Legs** 

**DXFP532061(S-M)** Size: S-M

#### **BENEFITS AND FEATURES**

The DEWALT D3000 is a true work-horse harness, designed with features perfect for a wide variety of jobs and working conditions, The D3000 is available in a wide variety of configurations, with and without our comfortable padded waist belt, tongue buckle and quick connect attachment points, integrated trauma straps, repellent webbing, resettable lanyards keepers, and our quick link adapter for fast personal SRL's connection.

**DURABILITY:** Polyester webbing with repellent coating resists stains from oil and water.

**FALL RELIEF:** Attached, integrated suspension trauma straps to assist users in the event of a fall.

**CONVENIENT LANYARD STORAGE**: resettable lanyard keepers to safely park unused lanyard leg.

**VERSATILITY:** The quick connect SRL adapter allows for fast installation of your SRL while leaving the D-Ring free for lanyards and rescue device connections.

## **SPECIFICATIONS**

Webbing Polyester: 5,000 lbs. (2267 KG.) min. static strength

**Weight Rating:** ANSI 310 lbs. (141 kg) - OSHA 420 lbs (191 kg)

**Buckles and Adjusters:** Plated alloy steel

**Materials of construction:** Repellent Webbing Polyester