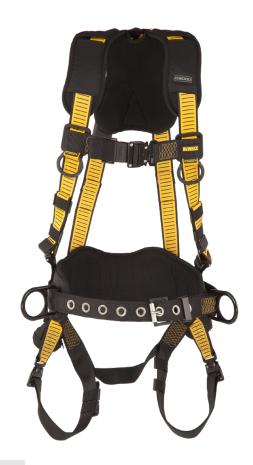

# **D3000 HARNESS**

Vest Style, w/belt 5-Point, Back and Side D-Rings, QC Chest, QC Legs

DXFP532132(XL-2XL) Size: XL-2XL

#### **BENEFITS AND FEATURES**

The DEWALT D3000 is a true work-horse harness, designed with features perfect for a wide variety of jobs and working conditions, The D3000 is available in a wide variety of configurations, with and without our comfortable padded waist belt, tongue buckle and quick connect attachment points, integrated trauma straps, repellent webbing, resettable lanyards keepers, and our quick link adapter for fast personal SRL's connection.

**DURABILITY:** Polyester webbing with repellent coating resists stains from oil and water.

**FALL RELIEF:** Attached, integrated suspension trauma straps to assist users in the event of a fall.

**CONVENIENT LANYARD STORAGE**: resettable lanyard keepers to safely park unused lanyard leg.

**VERSATILITY:** The quick connect SRL adapter allows for fast installation of your SRL while leaving the D-Ring free for lanyards and rescue device connections.

**Webbing Polyester:** 5,000 lbs. (2267 KG.) min. static strength **Weight Rating:** ANSI 310 lbs. (141 kg) - OSHA 420 lbs (191 kg)

**Buckles and Adjusters:** Plated alloy steel

**Materials of construction:** Repellent Webbing Polyester