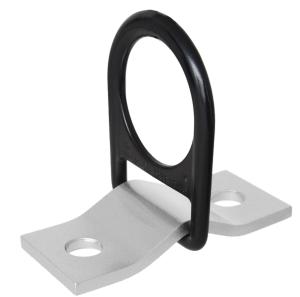

# **Bolt Down D-Ring - Stainless Steel** DXFP843001

#### **BENEFITS AND FEATURES**

The DEWALT stainless steel Bolt Down D-Ring anchor point provides a strong, reusable and corrosion resistant anchor point for multiple applications.

**DURABILITY:** The stainless steel is highly corrosion and rust resistant.

**COMPACT AND LIGHTWEIGHT:** At only 0.93 lbs (0.42kg.) this anchor allows for easy installation.

**STRENGTH:** Meets OSHA and ANSI standards of 5,000 lbs. (23kN) anchor point.

**VERSATILITY:** Can be used on a wide variety of structural members and fastened with M12 chemical or mechanical fasteners.